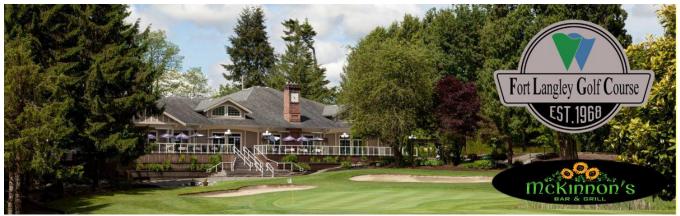

# 15 SEPTEMBER 2022

REGISTRATION: 11:00 AM SHOTGUN START: 1:00 PM

DINNER: 6:00 PM

Fort Langley Golf Course 9782 McKinnon Crescent, Langley, BC, V1M 3V6

# Brain Injury Golf Classic

Dear Friends:

We are excited to be at the beautiful Fort Langley Golf Course this year for the annual Brain Injury Golf Classic. Thursday September 15, 2022
Fort Langley Golf Course
9782 McKinnon Crescent, Langley, BC